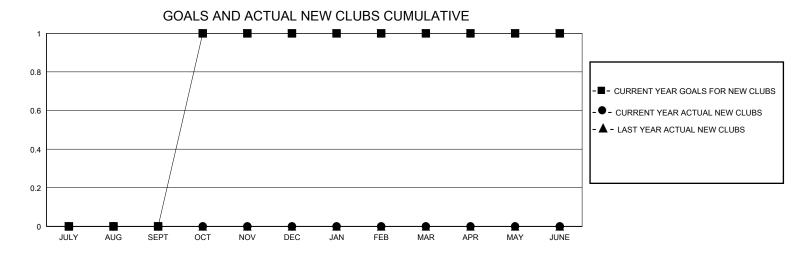

## District 27 C1

Results as of: 5/31/2024

| GMT:                  |               | GMT CA    |               |                       |                        |                         |                                                    |  |  |
|-----------------------|---------------|-----------|---------------|-----------------------|------------------------|-------------------------|----------------------------------------------------|--|--|
|                       | Club          | s         |               | Members               |                        |                         |                                                    |  |  |
| RESULTS FOR 2023-2024 |               |           |               | RESULTS FOR 2023-2024 |                        |                         |                                                    |  |  |
| QUARTER               | NEW CLUB GOAL | NEW CLUBS | DROPPED CLUBS | QUARTER MEMB          | SER GROWTH NET<br>GOAL | MEMBER GROWTH<br>ACTUAL | DROPPED<br>MEMBERS ACTUAL<br>(including transfers) |  |  |
| JULY/AUG/SEPT         | 0             | 0         | 0             | JULY/AUG/SEPT         | 6                      | 28                      | 34                                                 |  |  |
| OCT/NOV/DEC           | 1             | 0         | 0             | OCT/NOV/DEC           | 6                      | 38                      | 34                                                 |  |  |
| JAN/FEB/MAR           | 0             | 0         | 0             | JAN/FEB/MAR           | 6                      | 16                      | 12                                                 |  |  |
| APR/MAY/JUNE          | 0             | 0         | 0             | APR/MAY/JUNE          | 6                      | 22                      | 12                                                 |  |  |