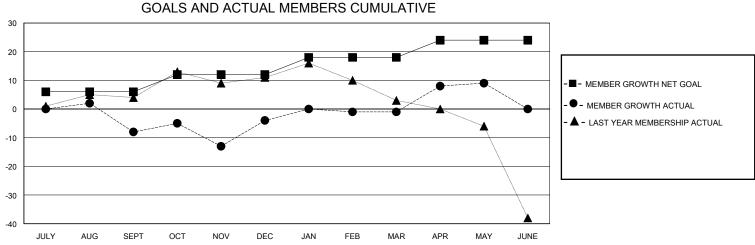

## District 27 C1

Results as of: 5/31/2024

| GMT:                  |               | GMT CA    |               |                       |                        |                         |                                                    |  |  |
|-----------------------|---------------|-----------|---------------|-----------------------|------------------------|-------------------------|----------------------------------------------------|--|--|
|                       | Club          | s         |               | Members               |                        |                         |                                                    |  |  |
| RESULTS FOR 2023-2024 |               |           |               | RESULTS FOR 2023-2024 |                        |                         |                                                    |  |  |
| QUARTER               | NEW CLUB GOAL | NEW CLUBS | DROPPED CLUBS | QUARTER MEMB          | SER GROWTH NET<br>GOAL | MEMBER GROWTH<br>ACTUAL | DROPPED<br>MEMBERS ACTUAL<br>(including transfers) |  |  |
| JULY/AUG/SEPT         | 0             | 0         | 0             | JULY/AUG/SEPT         | 6                      | 28                      | 34                                                 |  |  |
| OCT/NOV/DEC           | 1             | 0         | 0             | OCT/NOV/DEC           | 6                      | 38                      | 34                                                 |  |  |
| JAN/FEB/MAR           | 0             | 0         | 0             | JAN/FEB/MAR           | 6                      | 16                      | 12                                                 |  |  |
| APR/MAY/JUNE          | 0             | 0         | 0             | APR/MAY/JUNE          | 6                      | 22                      | 12                                                 |  |  |